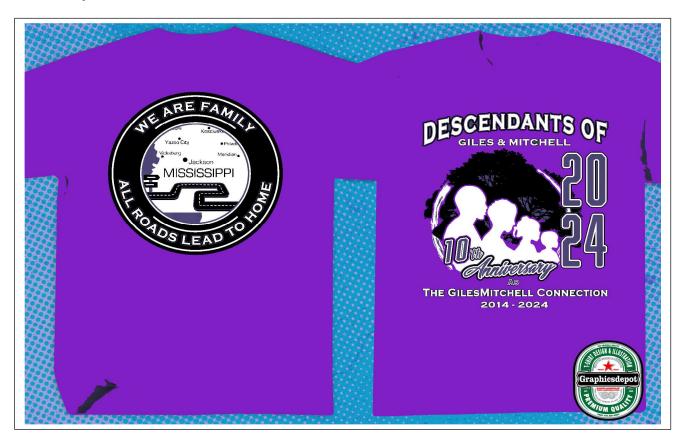

## THE GILESMITCHELL CONNECTION

- 704-559-9582
- INFO@GILESMITCHELLCONNECTION.ORG
- P. O. Box 29192, Charlotte, NC 28229 .

| July 19 & July 20, 2024          | <b>Time</b> 7/19/24 7/20/24 | Price   | # of Tickets | Total Price |
|----------------------------------|-----------------------------|---------|--------------|-------------|
| Adult Registration (Age 12 & up) | 7:00 PM / 01:00 PM          | \$45.00 |              |             |
| Youth Registration (Age 5 - 11)  | 7:00 PM / 01:00 PM          | \$30.00 |              |             |
| Child Registration (Age 0 - 4    | 7:00 PM / 01:00 PM          | \$ 0.00 |              |             |
|                                  |                             |         |              |             |
| July 21, 2024                    | Time                        | Price   | # of Tickets | Total Price |
| Adult Banquet (Age 12 & up)      | 2:30 PM – 6:30 PM           | \$50.00 |              |             |
| Youth Banquet (Age 5 – 11)       | 2:30 PM – 6:30 PM           | \$35.00 |              |             |
| Child Banquet (Age 0 – 4)        | 2:30 PM – 6:30 PM           | \$0.00  |              |             |
|                                  |                             |         |              |             |
| Adult T-Shirts                   | S M                         |         |              |             |
| Adult Small, Medium              |                             | \$15.00 |              |             |
|                                  | L XL                        |         |              |             |
| Adult Large, Extra Large         |                             | \$15.00 |              |             |
|                                  | 2 XL 3 XL                   |         |              |             |
| Adult 2XL, 3XL                   |                             | \$16.00 |              |             |
| Women Tank Tops                  |                             |         |              |             |
| Adult Small, Medium S            | M .                         | \$15.00 |              |             |
| Adult Large, Extra Large         | XL                          | \$15.00 |              |             |
| Adult 2 Extra Large 2XL          |                             | \$16.00 |              |             |
| Youth T-Shirts                   | S M L                       |         |              |             |
| Youth Small, Medium, Large       |                             | \$12.00 |              |             |
|                                  |                             |         |              |             |
|                                  |                             |         | TOTAL DUE    | \$          |
|                                  |                             |         |              |             |
|                                  |                             |         |              |             |
|                                  |                             |         |              |             |
|                                  |                             |         |              |             |